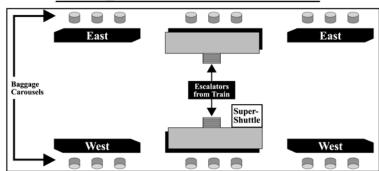

## <u>SuperShuttle</u>

Door 510

SuperShuttle Denver Denver International Airport Baggage Claim Level (Level 5)

DIA arrival information

Take the train from the concourse

Proceed to the SuperShuttle Denver counter to get a ticket

Counter is open 7:00 AM to 12:00 Midnight

Pick up luggage from the carousels.

Go out Door 510 and proceed to Lane 3